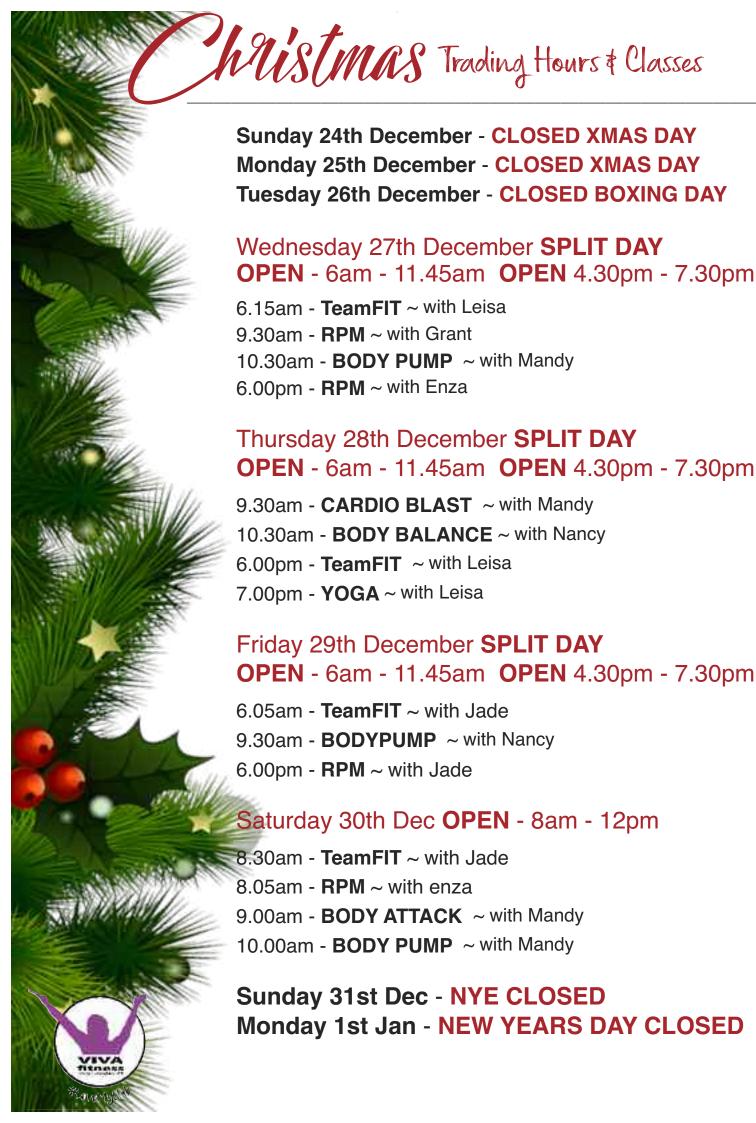

#### KIDSCARE XMAS TRADING HOURS

Our Kidscare Team will be taking a WELL FARNED break over the Christmas Period.

Therefore, please note that;

# KIDSCARE WILL BE CLOSED FROM;

**SATURDAY DEC 23TH 2023** 

AND WILL REOPEN ON;

**SATURDAY JAN 6TH 2024** 

Thank you all for your support and we wish you all a wonderful & blessed **Merry Christmas** Suzy, Teresa, Enza & Visnja





# Tuesday 2nd January SPLIT DAY **OPEN** - 6am - 11.45am **OPEN** 4.30pm - 8pm

9.30am - **RPM** ~ with enza

10.30am - **YOGA** ~ with Crystal

6.00pm - TeamFIT ~ with Vanessa

7.00pm - **BODY BALANCE** ~ with Nancy

# Wednesday 3rd January - SPLIT DAY

**OPEN** - 6am - 11.45am **OPEN** 4.30pm - 8pm

6.15am - TeamFIT ~ with Leisa

9.30am - **RPM** ~ with Grant

10.30am - **BODYPUMP** ~ with Mandy

6.00pm - **RPM** ~ with Enza

### Thursday 4th January - **SPLIT DAY OPEN** - 6am - 11.45am **OPEN** 4.30pm - 8pm

9.30am - BODY ATTACK ~ with Elle

10.30am - **BODY BALANCE** ~ with Nancy

6.00pm - **TeamFIT** ~ with Leisa

7.00pm - Yoga ~ with Leisa

#### Friday 5th January - **SPLIT DAY OPEN** - 6am - 11.45am **OPEN** 4.30pm - 8pm

6.15am - **TeamFIT** ~ with Jade

9.30am - **BODY PUMP**~